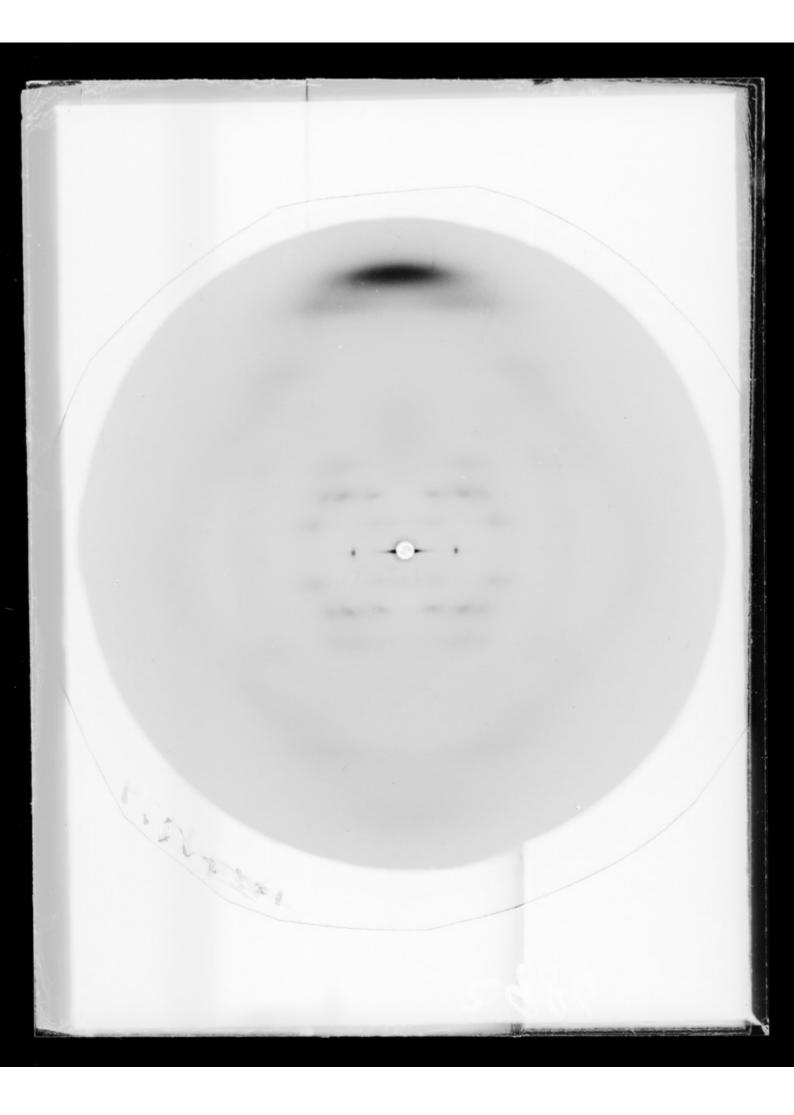

## X-ray diffraction exposure of C-type DNA referenced as "F1279 Hex. [hexagonal lattice] C."