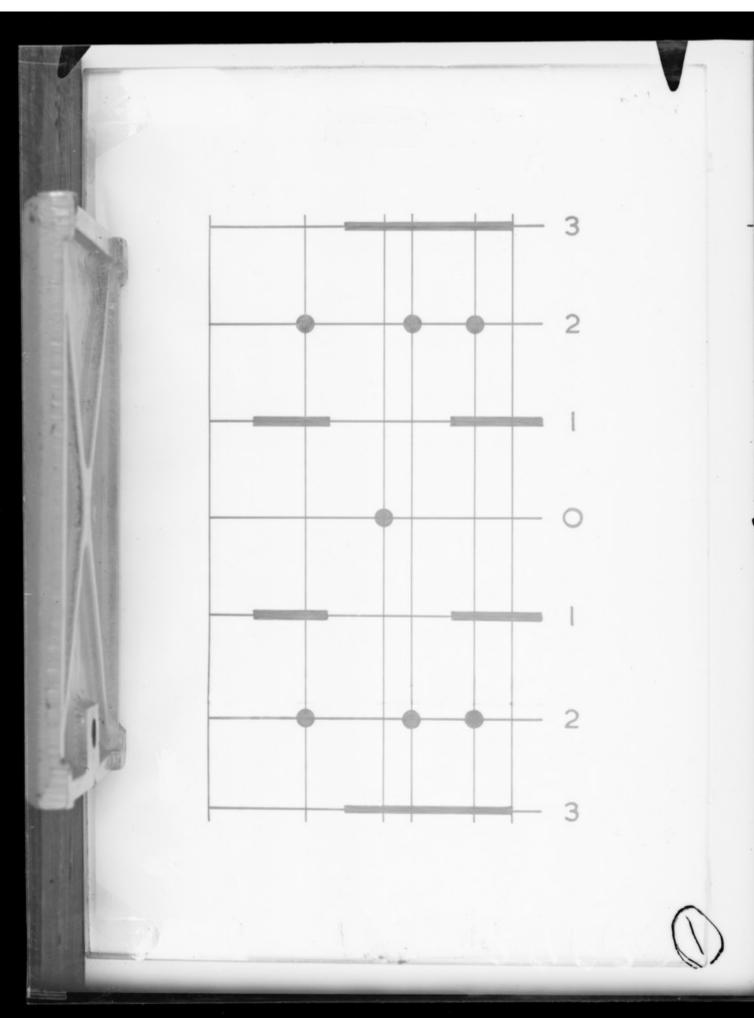

Diagram showing observed spots and layer lines from C-type DNA diffraction pattern referenced as referenced as "Hex. [hexagonal lattice] C diagram"