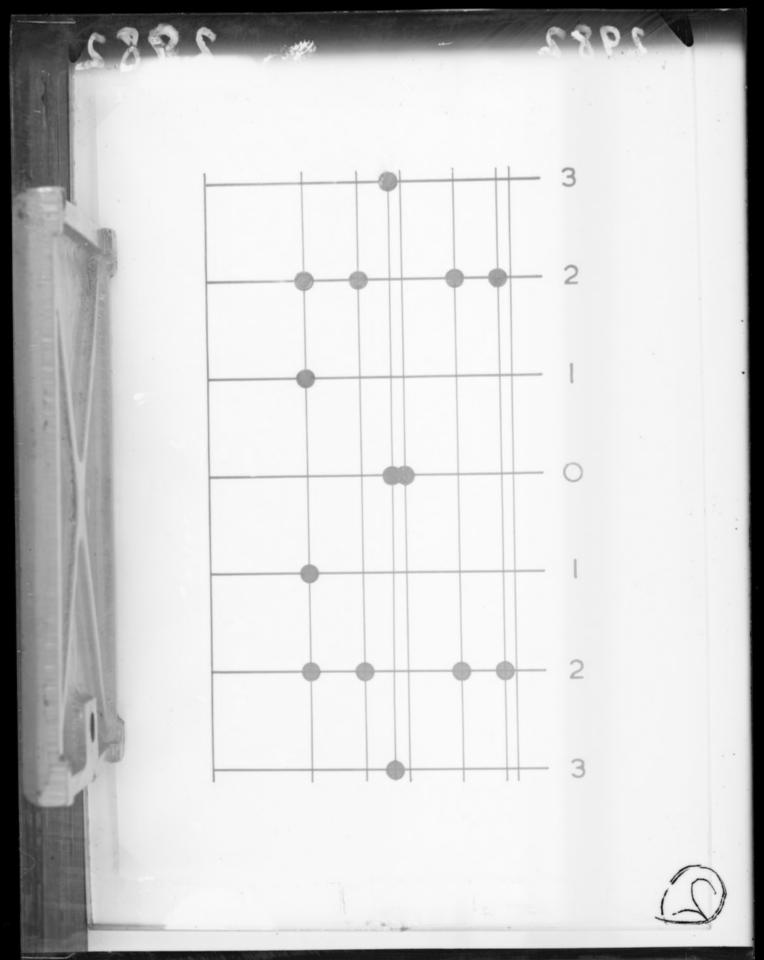

# Diagram showing observed spots and layer lines from C-type DNA diffraction pattern referenced as "Ortho [orthorhombic lattice] C diagram"