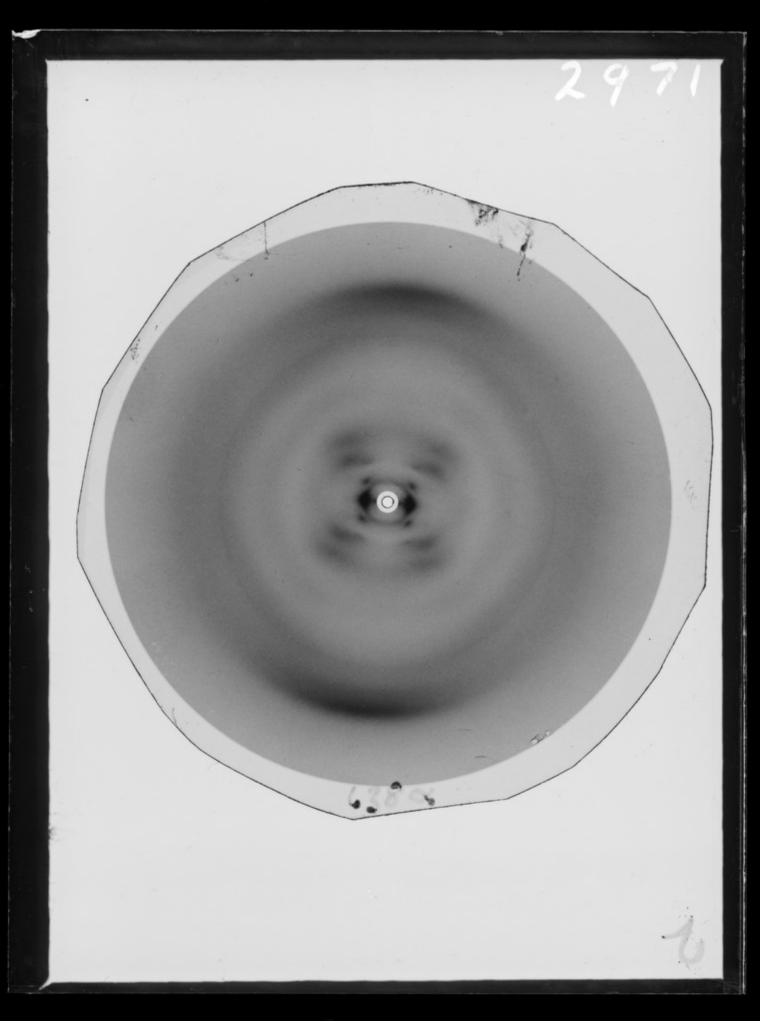

# X-ray diffraction exposure of B-type DNA referenced as "Film 638 DNA?"

### **Contributors**

Zubay, Geoffrey L., 1931-

## **Publication/Creation**

November 1958

#### **Persistent URL**

https://wellcomecollection.org/works/g83rbgvz

### License and attribution

You have permission to make copies of this work under a Creative Commons, Attribution, Non-commercial license.

Non-commercial use includes private study, academic research, teaching, and other activities that are not primarily intended for, or directed towards, commercial advantage or private monetary compensation. See the Legal Code for further information.

Image source should be attributed as specified in the full catalogue record. If no source is given the image should be attributed to Wellcome Collection.