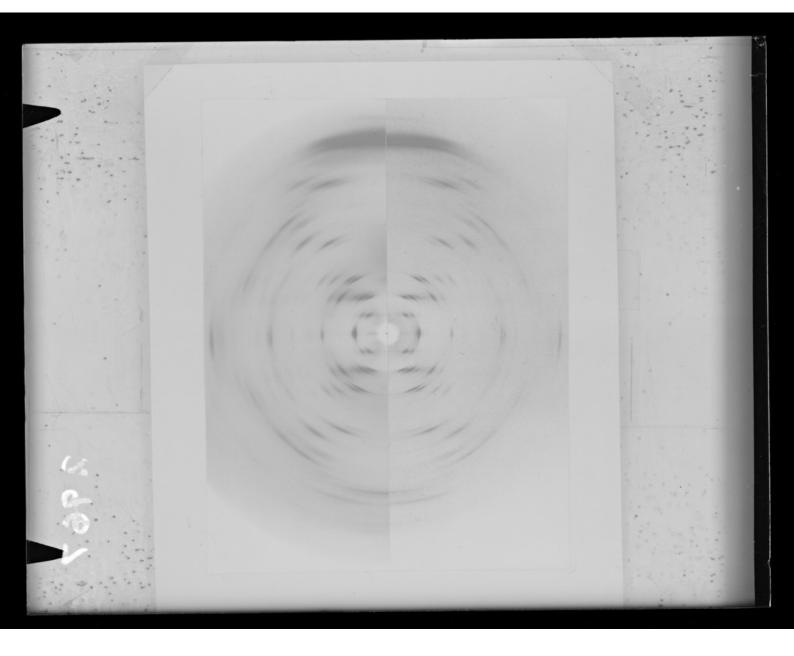

Composite image of x-ray diffraction exposures of DNA from difference sources. Referenced as "Sources- pl 4. X-ray photographs. Plates from DNA from many sources"