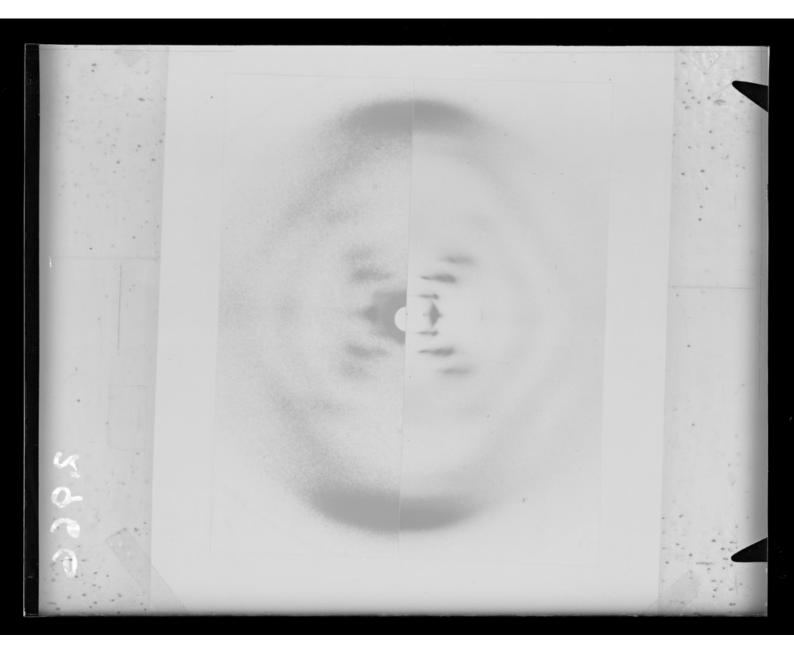

Composite image of x-ray diffraction exposures of DNA from difference sources. Referenced as "Sources- pl 3. X-ray photographs. Plates from DNA from many sources"