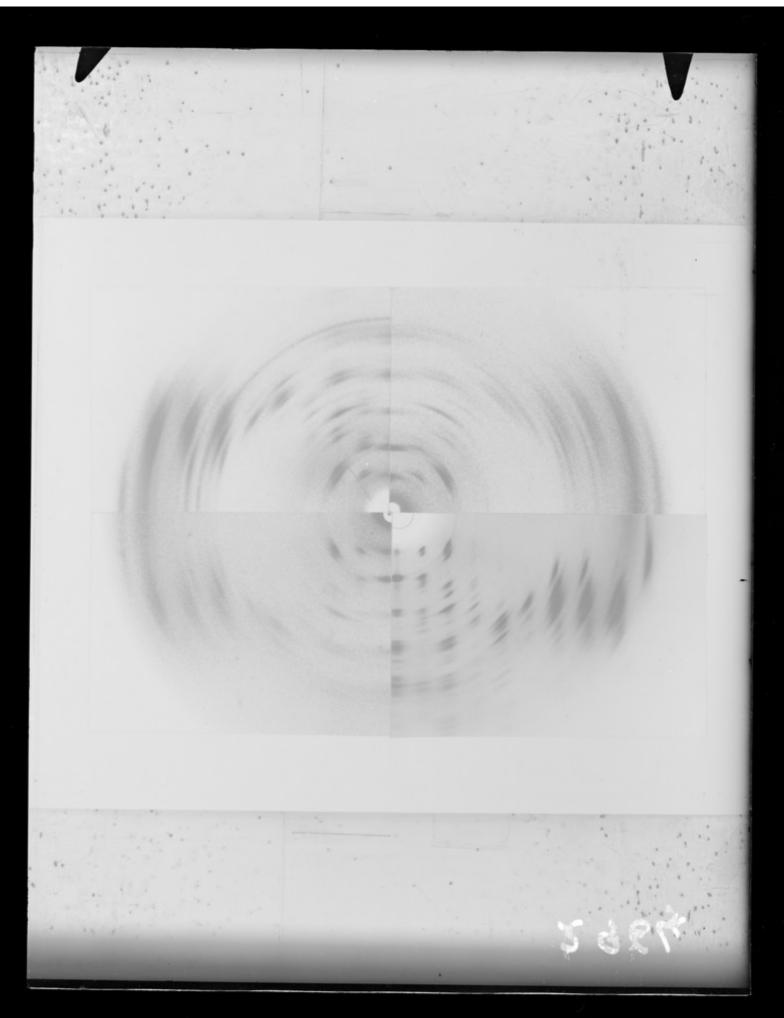

Composite image of x-ray diffraction exposures of DNA from difference sources. Referenced as "Sources- pl 1. X-ray photographs. Plates from DNA from many sources"