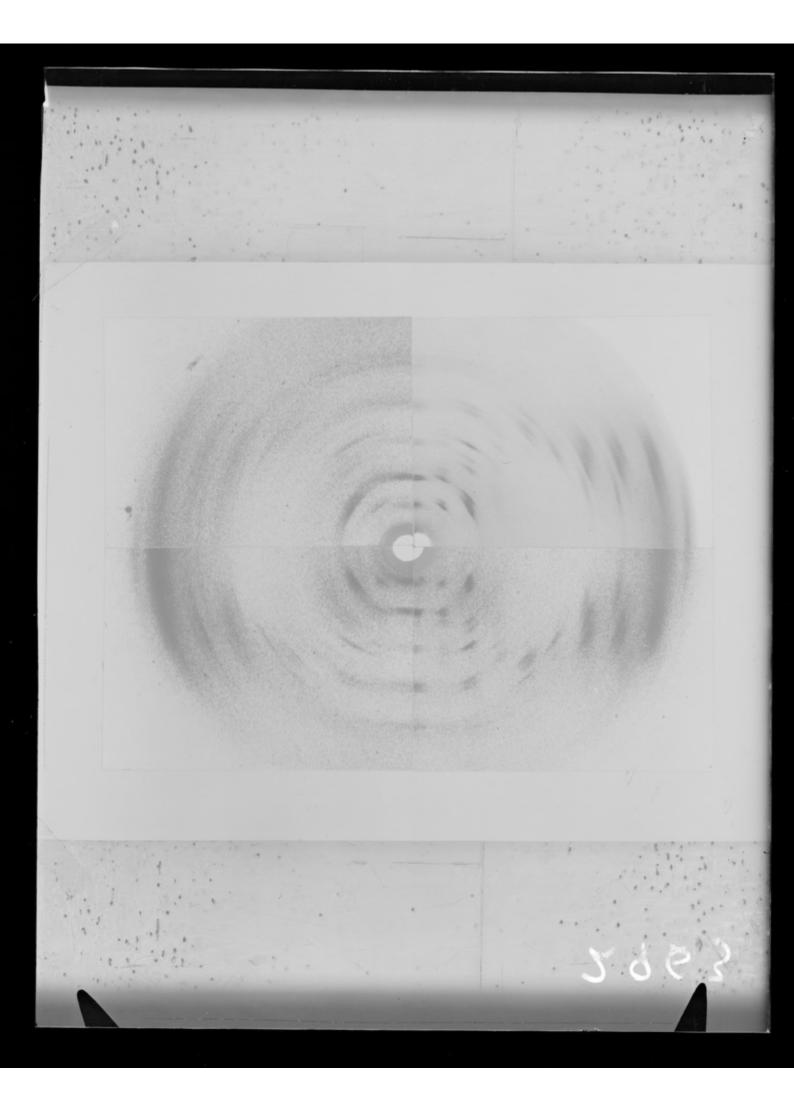

Composite image of x-ray diffraction exposures of DNA from difference sources. Referenced as "Sources- pl 2. X-ray photographs. Plates from DNA from many sources"