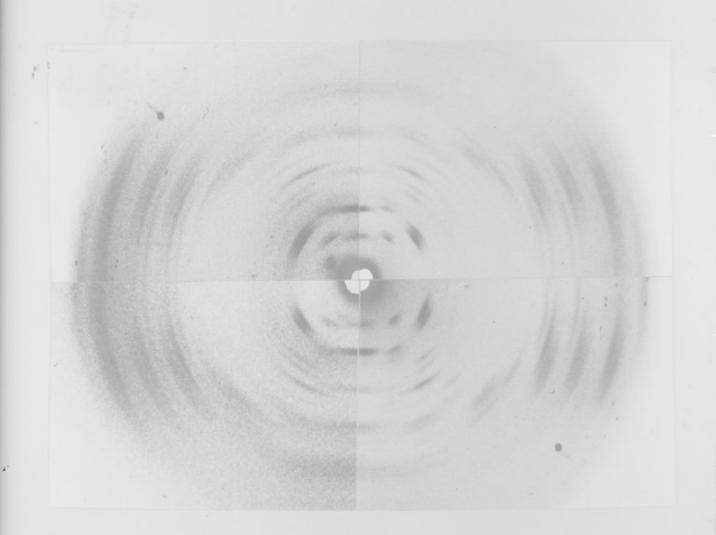

Composite image of x-ray diffraction exposures of DNA from difference sources. Referenced as "Sources- pl 7. X-ray photographs. Plates from DNA from many sources"