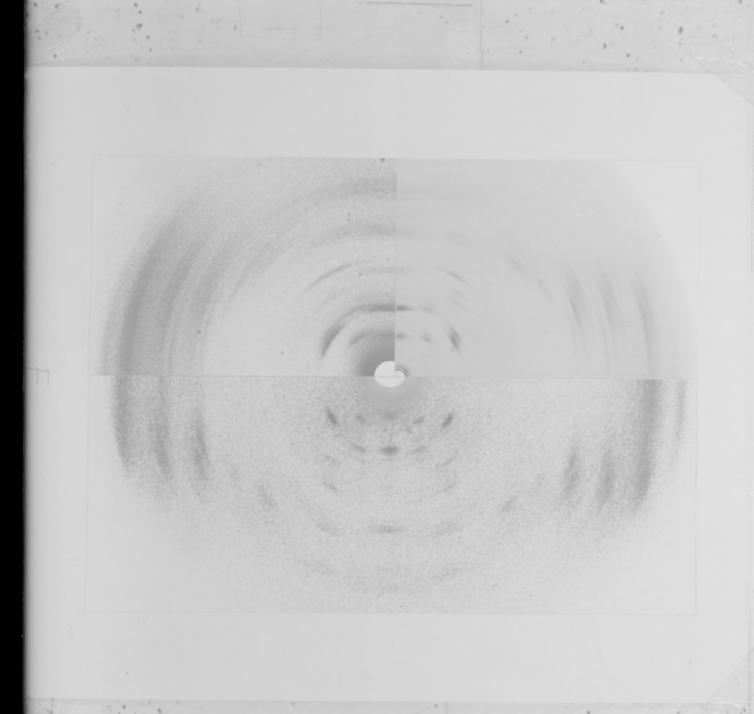

Composite image of x-ray diffraction exposures of DNA from difference sources. Referenced as "Sources- pl 6. X-ray photographs. Plates from DNA from many sources"