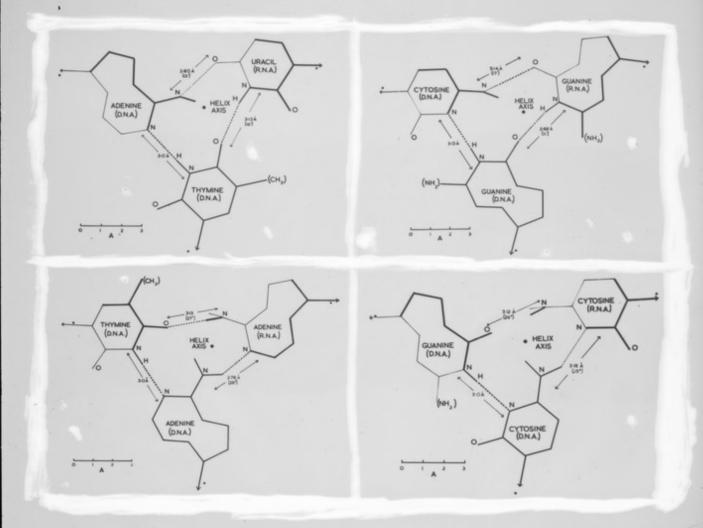

# Diagram showing the stereochemistry between DNA and RNA bases. Referenced as "Template Fig 2"