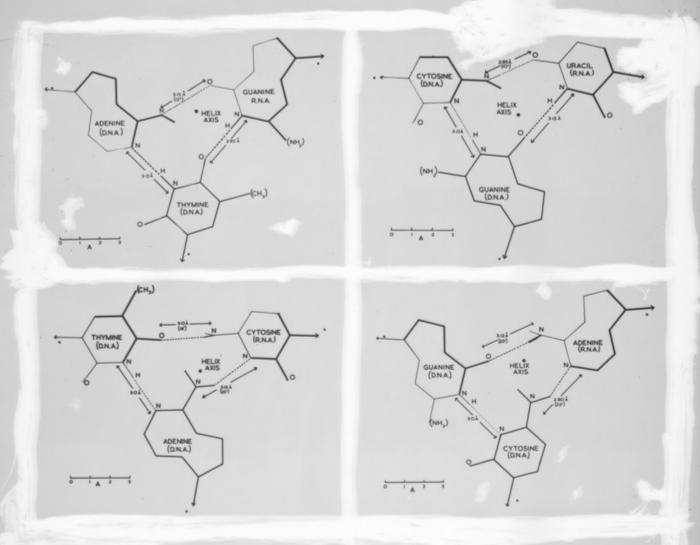

# Diagram showing the stereochemistry between DNA and RNA bases. Referenced as "Template Fig 1"