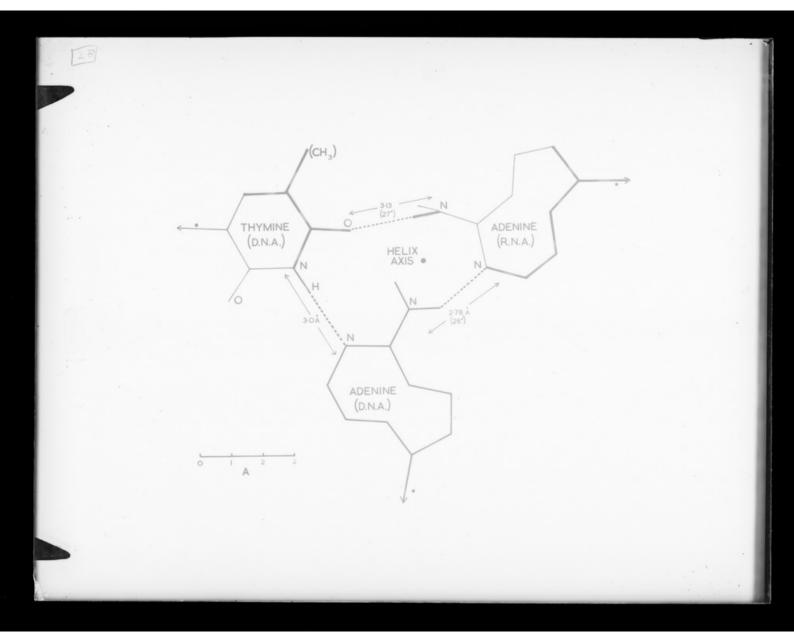

Diagram showing the stereochemistry between thymine adenine and adenine bases. Referenced as "Template Fig 2B"