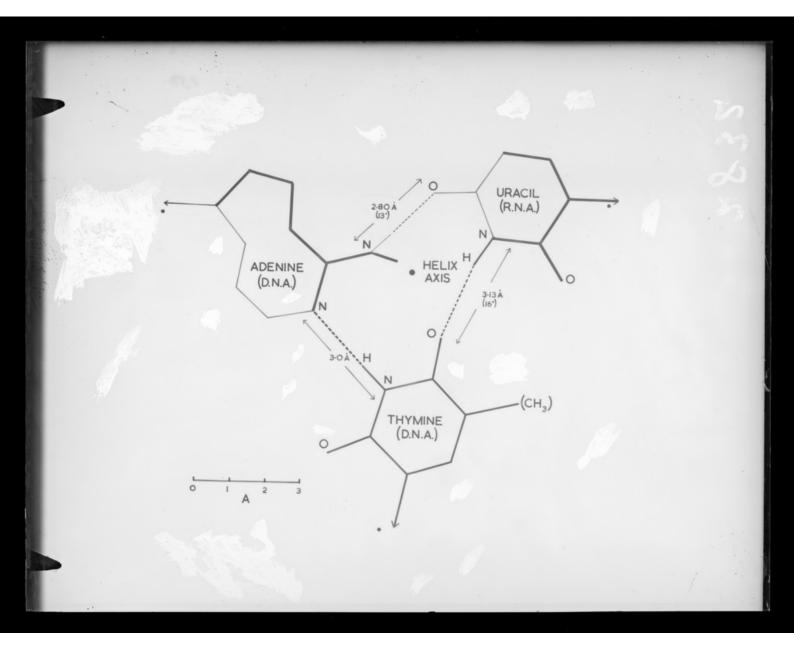

Diagram showing the stereochemistry between thymine adenine and uracil bases. Referenced as "Template Fig 2A"