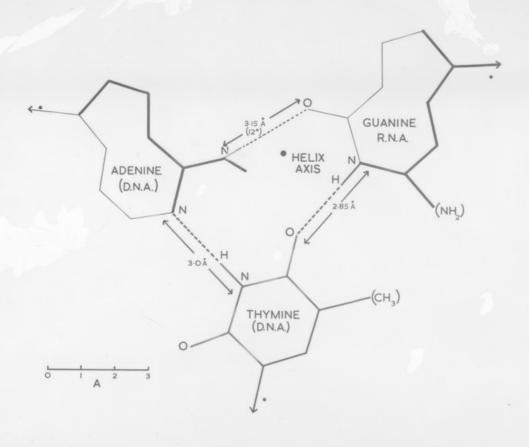

# Diagram showing stereochemistry between thymine adenine and uracil bases. Referenced as "Template Fig 1A"