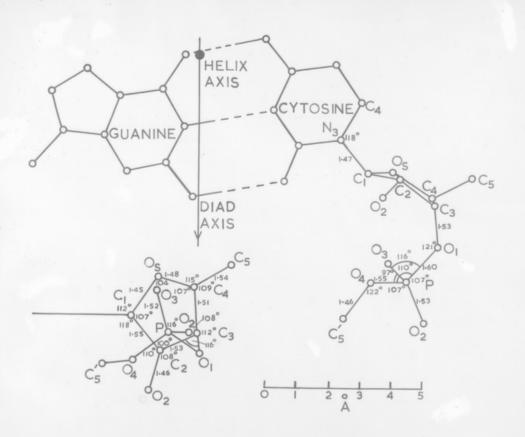

# Diagram referenced as "Projections of RNA"

### **Contributors**

Fuller, Watson, 1935-

## **Publication/Creation**

June 1958

### **Persistent URL**

https://wellcomecollection.org/works/qj8kzqmr

### License and attribution

You have permission to make copies of this work under a Creative Commons, Attribution, Non-commercial license.

Non-commercial use includes private study, academic research, teaching, and other activities that are not primarily intended for, or directed towards, commercial advantage or private monetary compensation. See the Legal Code for further information.

Image source should be attributed as specified in the full catalogue record. If no source is given the image should be attributed to Wellcome Collection.