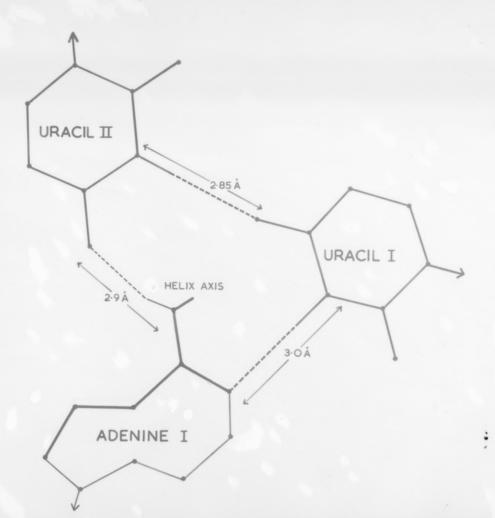

# Diagram showing stereochemistry between adenine-uracil-uracil bases. Referenced as "Diagram A-u-u"