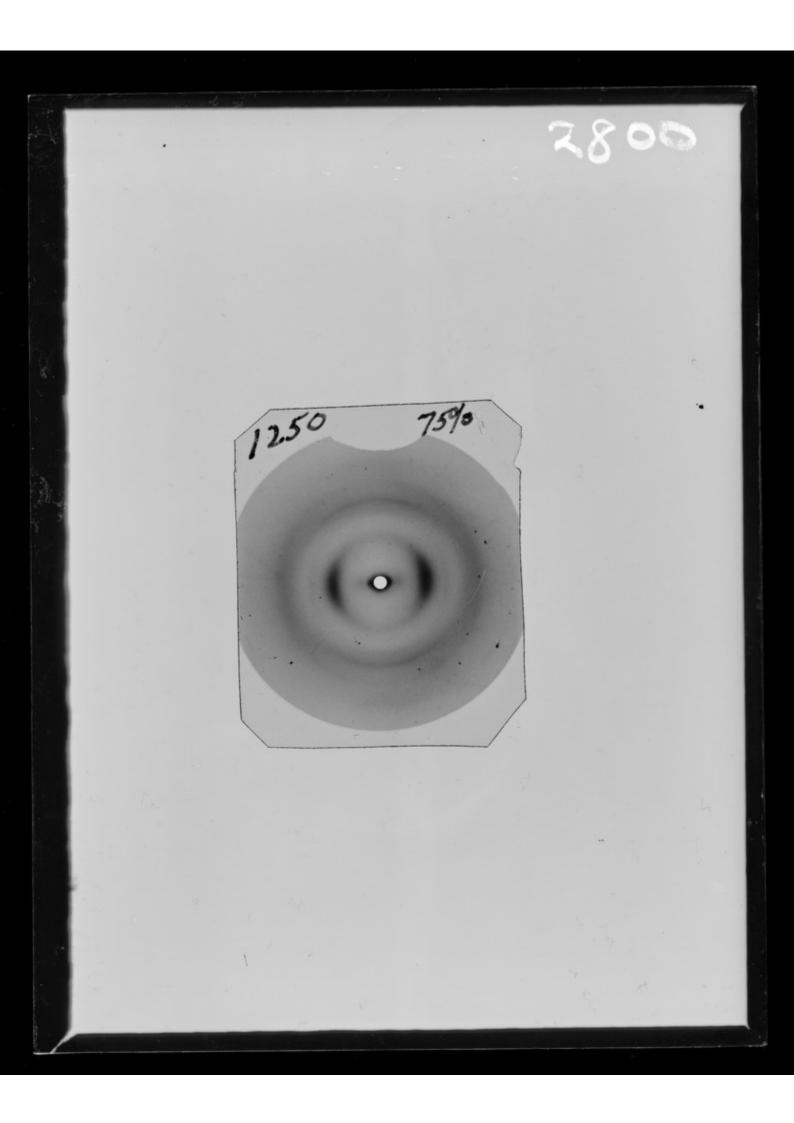

# X-ray diffraction exposure referenced as "X-ray photograph 1250 [75% relative humidity]"