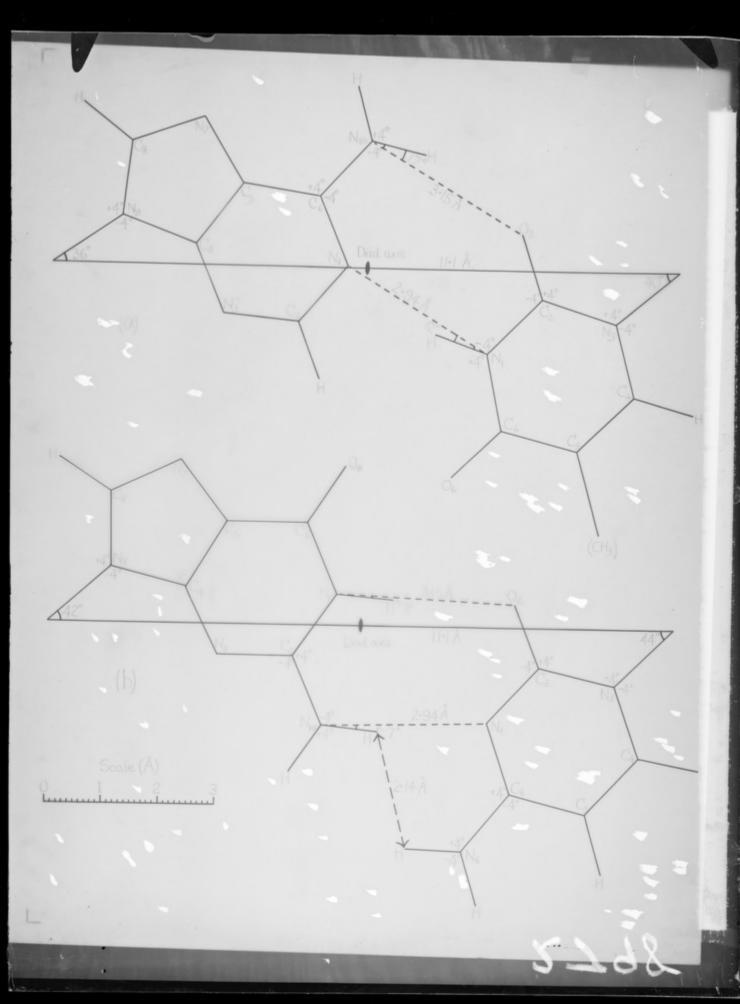

# Diagram referenced as "The stereochemistry of DNA . Part 2. Fig 3"

### **Contributors**

Spencer, Michael

## **Publication/Creation**

June 1958

## **Persistent URL**

https://wellcomecollection.org/works/jucfruut

### License and attribution

You have permission to make copies of this work under a Creative Commons, Attribution, Non-commercial license.

Non-commercial use includes private study, academic research, teaching, and other activities that are not primarily intended for, or directed towards, commercial advantage or private monetary compensation. See the Legal Code for further information.

Image source should be attributed as specified in the full catalogue record. If no source is given the image should be attributed to Wellcome Collection.