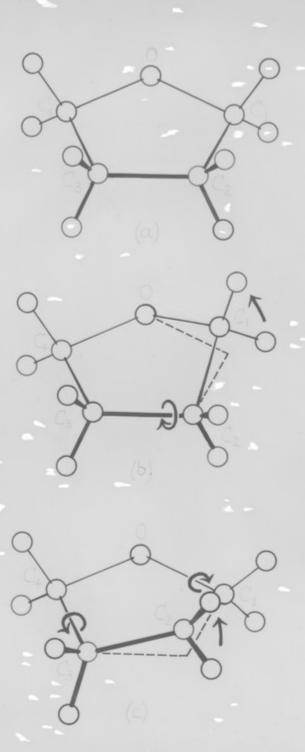

# Diagram referenced as "The stereochemistry of DNA . Part 1. Fig 3"

Image source should be attributed as specified in the full catalogue record. If no source is given the image should be attributed to Wellcome Collection.

Fig. 3: