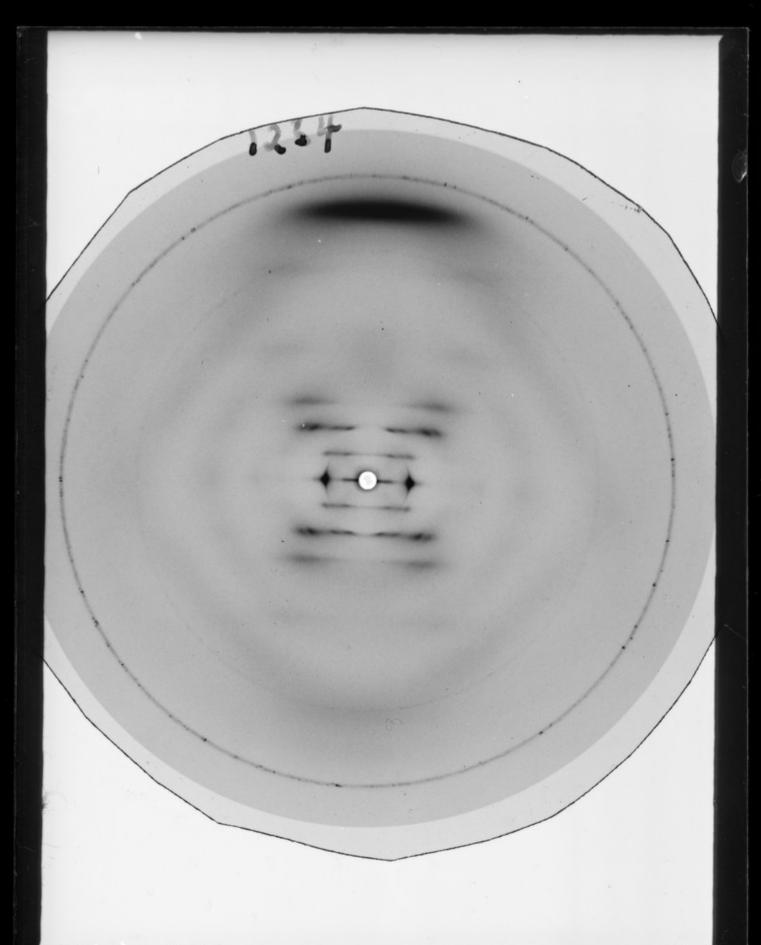

# X-ray diffraction exposure of lithium (Li) salt B-type DNA referenced as "F1234 Li B [relative humidity] 92%"