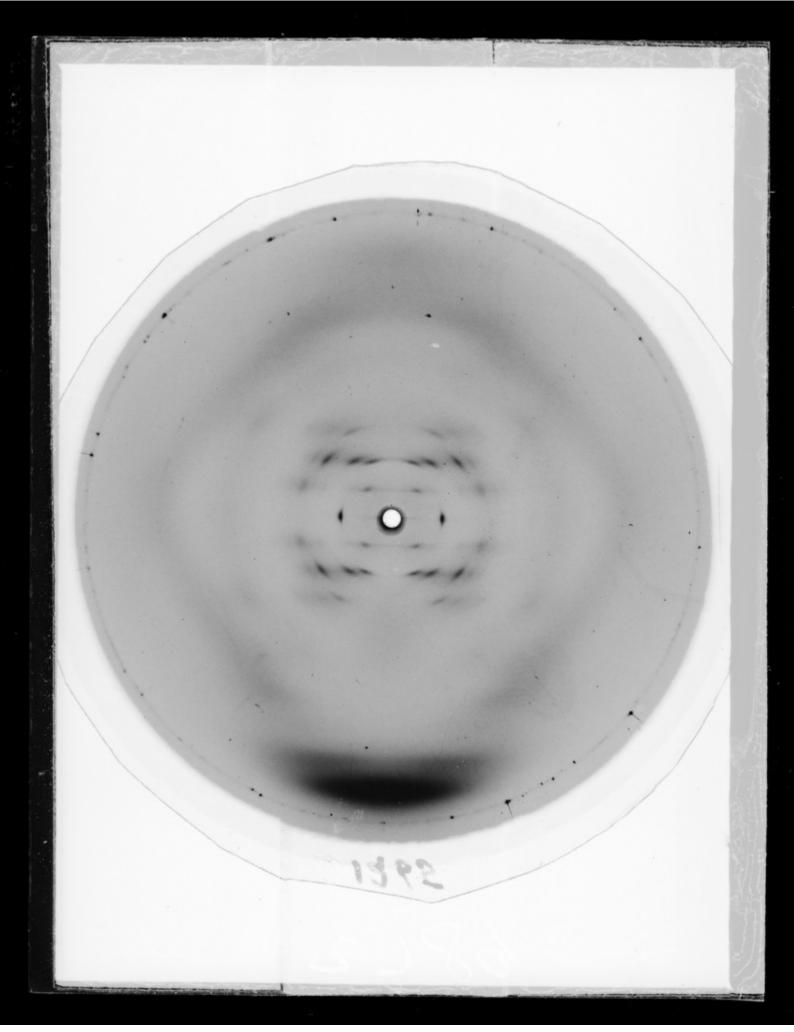

# X-ray diffraction exposure of lithium (Li) salt C-type DNA referenced as "F1265 Li C [Relative Humidity] 44%"