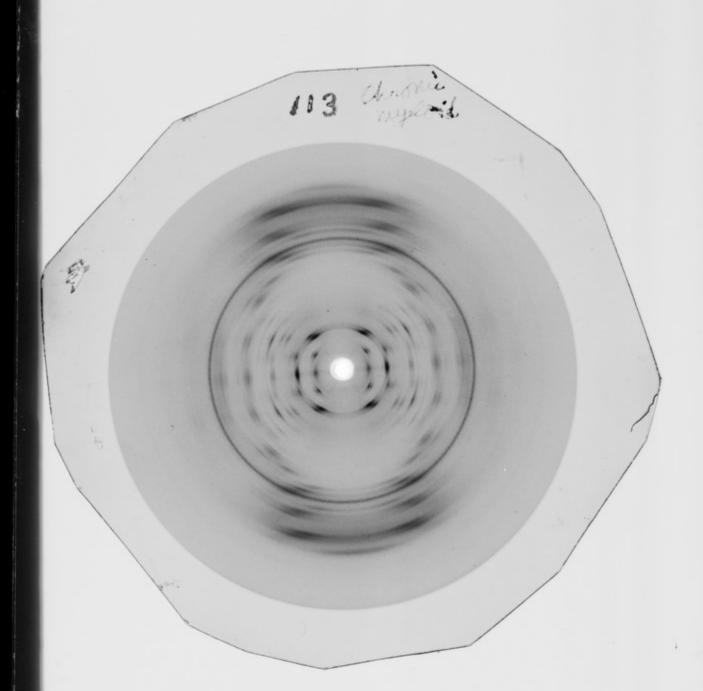

# X-ray diffraction exposure of sodium (Na) salt A-type DNA referenced as "F113 Na A Chronic myoloid"