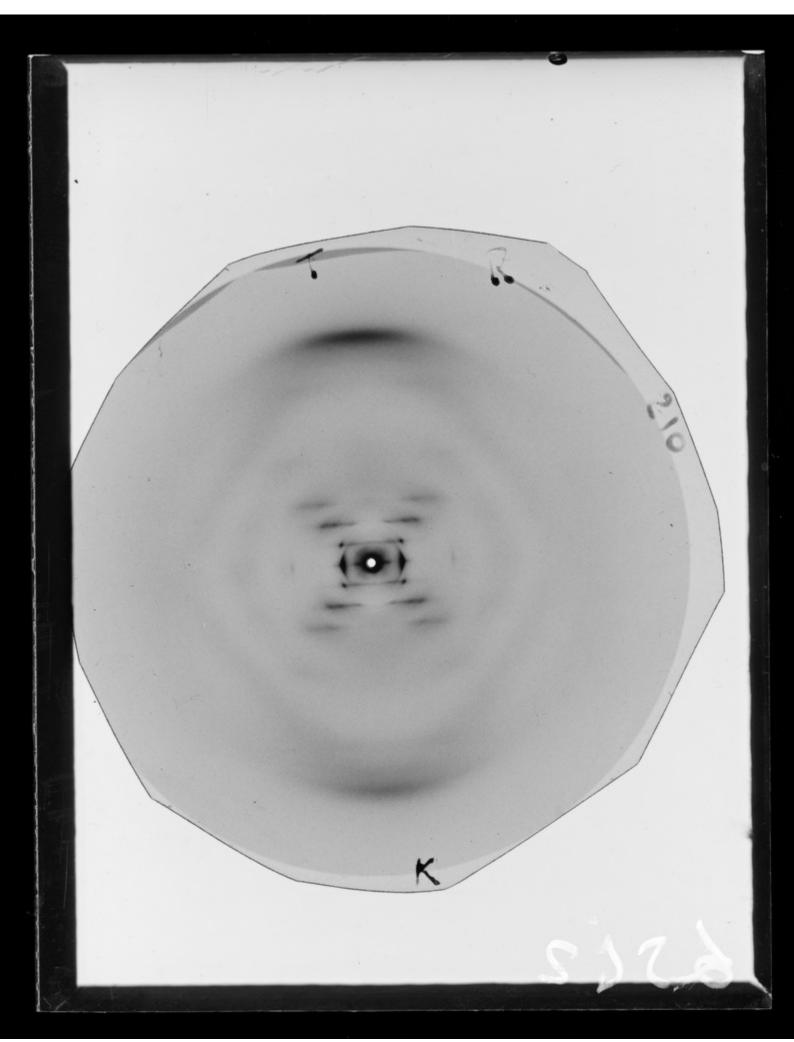

# X-ray diffraction exposure of sodium (Na) salt B-type DNA referenced as "F210 Na B"