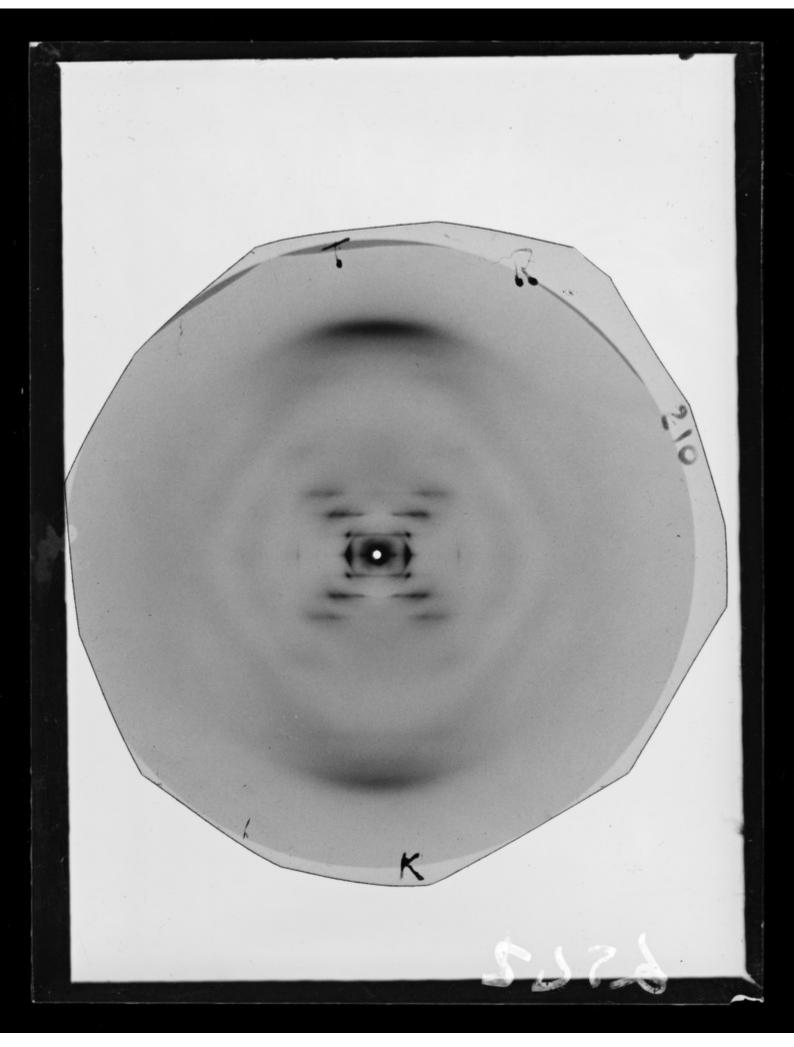

# X-ray diffraction exposure of sodium (Na) salt B-type DNA referenced as "F210 Na B"

# **Publication/Creation**

**April 1958** 