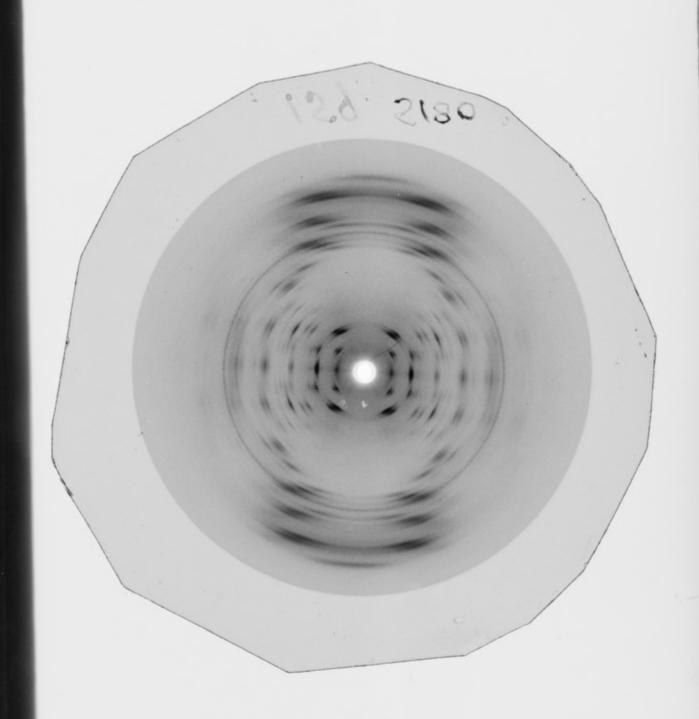

# X-ray diffraction exposure of sodium (Na) salt A-type DNA referenced as "F159 Na A S180"