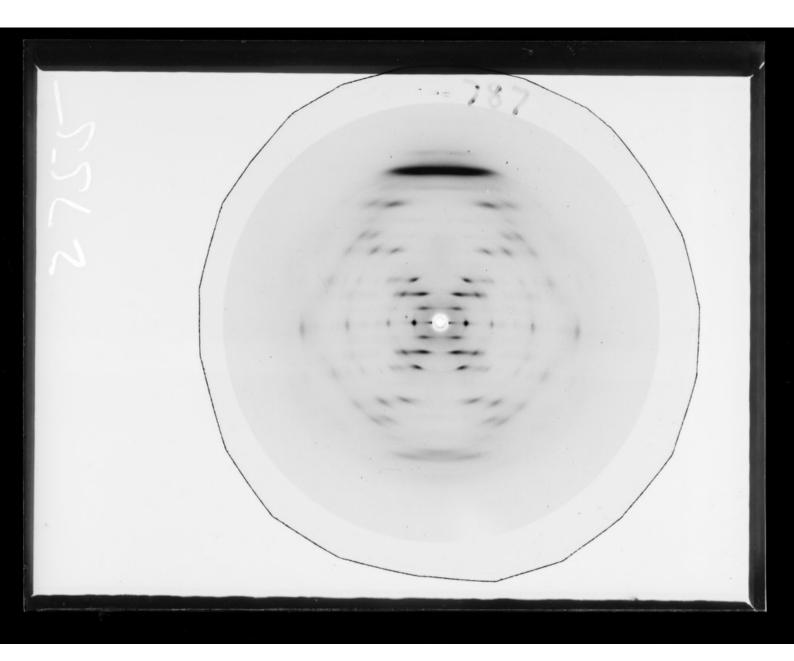

# X-ray diffraction exposure of lithium (Li) salt B-type DNA referenced as "F787 Li B (Streaky)"