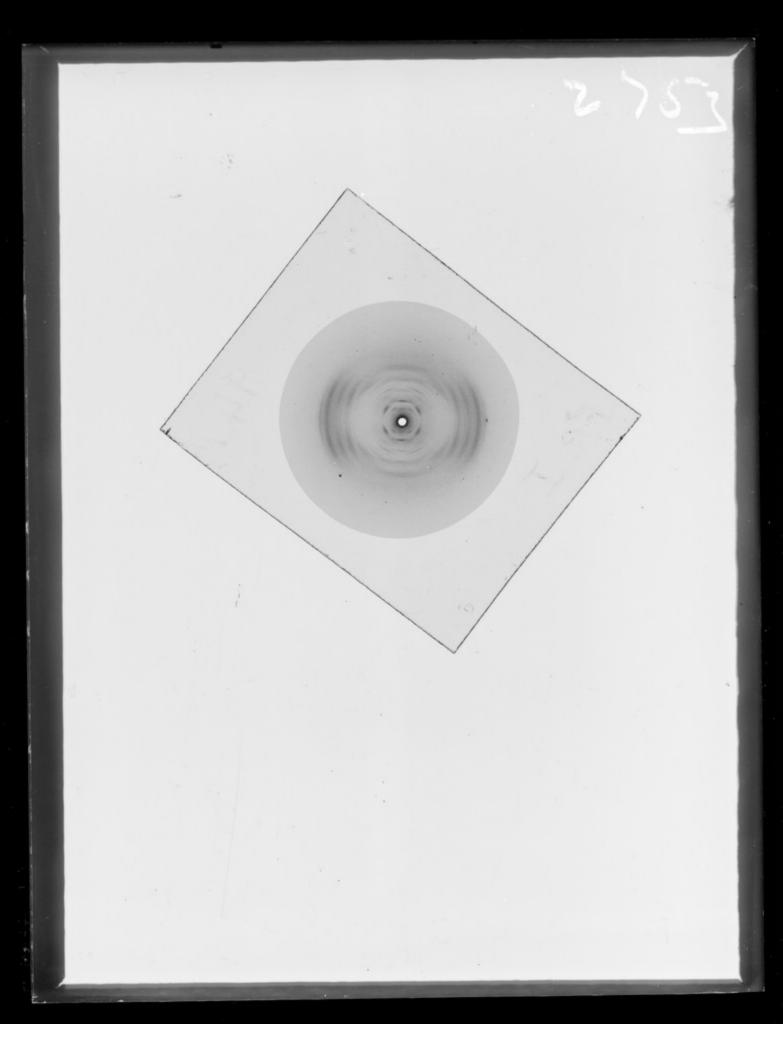

# X-ray diffraction exposure of sodium (Na) salt A-type DNA referenced as "F947 Na A Brown FR I"

# **Publication/Creation**

**April 1958** 