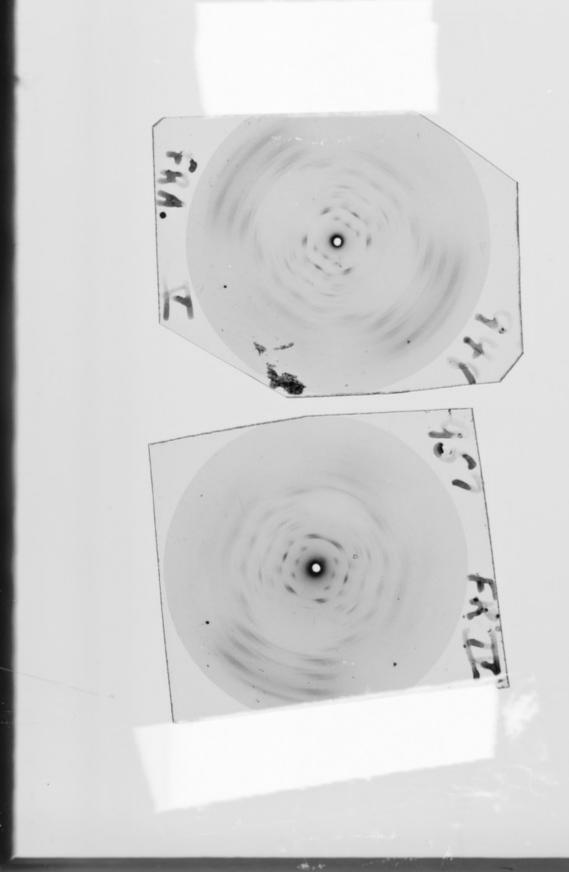

# X-ray diffraction exposure of sodium (Na) salt A-type DNA referenced as "F948 Na A Brown FRV; F957 Na A Brown F R IV"