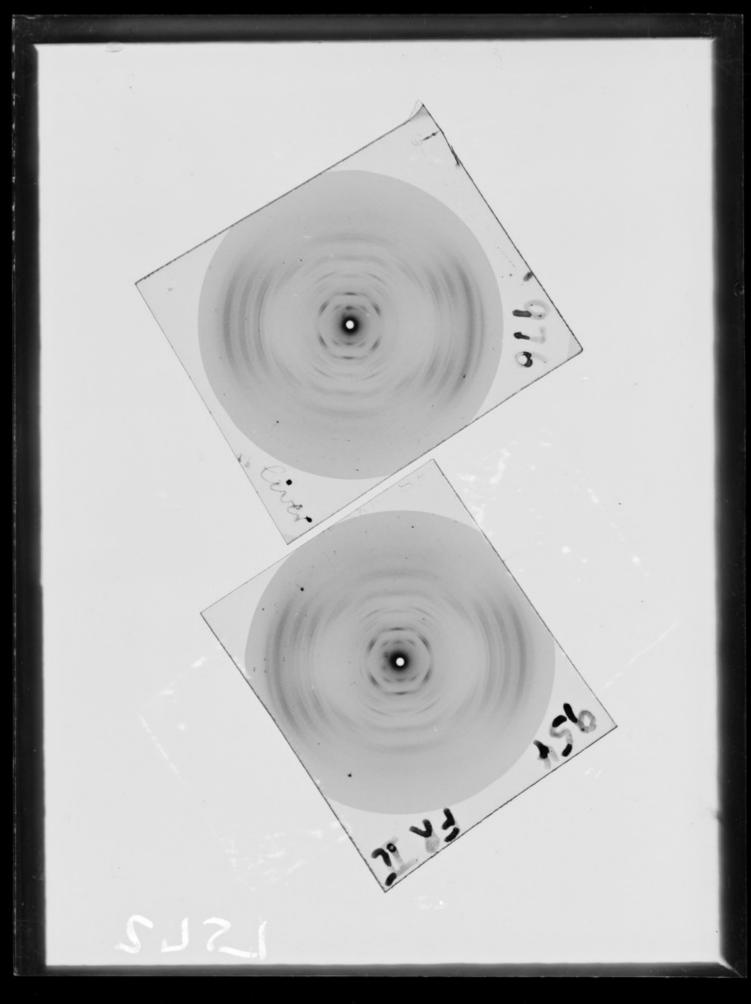

# X-ray diffraction exposure of sodium (Na) salt A-type DNA referenced as "F976 Na A Liver; F954 Na A Brown FRII"