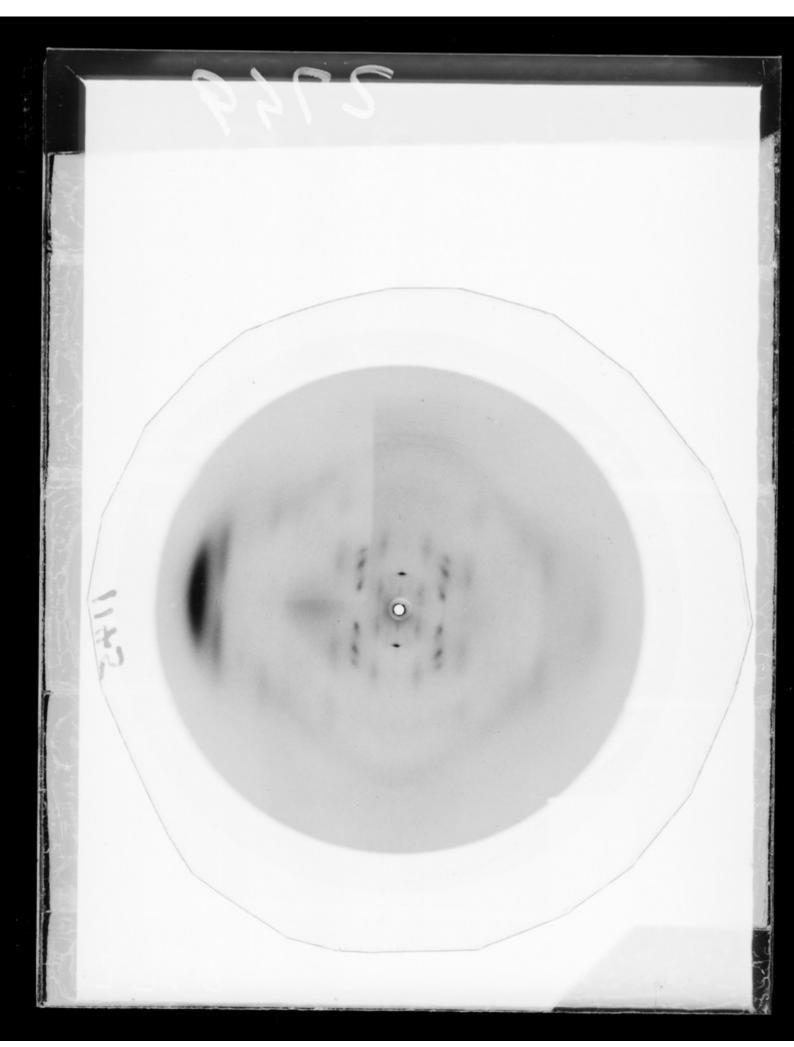

# X-ray diffraction exposure of lithium (Li) salt C-type DNA referenced as "F1145 Li C (hex)"

## **Publication/Creation**

**April 1958** 