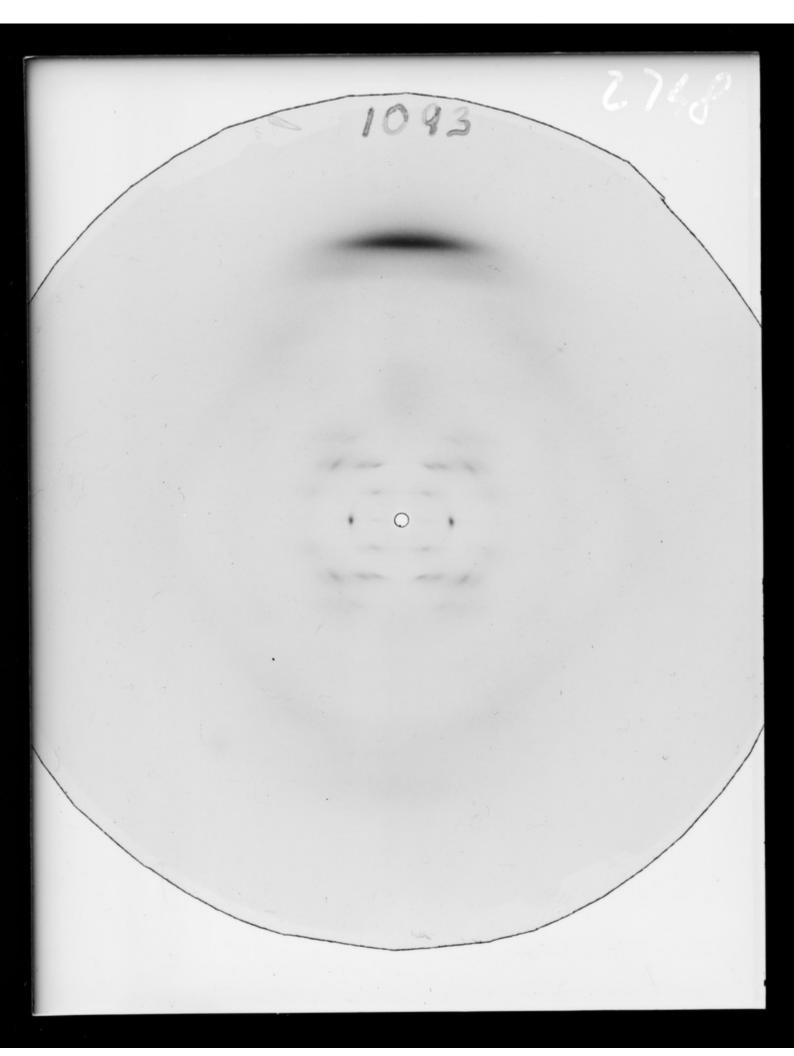

# X-ray diffraction exposure of lithium (Li) salt C-type DNA referenced as "F1093 Li C (Ortho)"