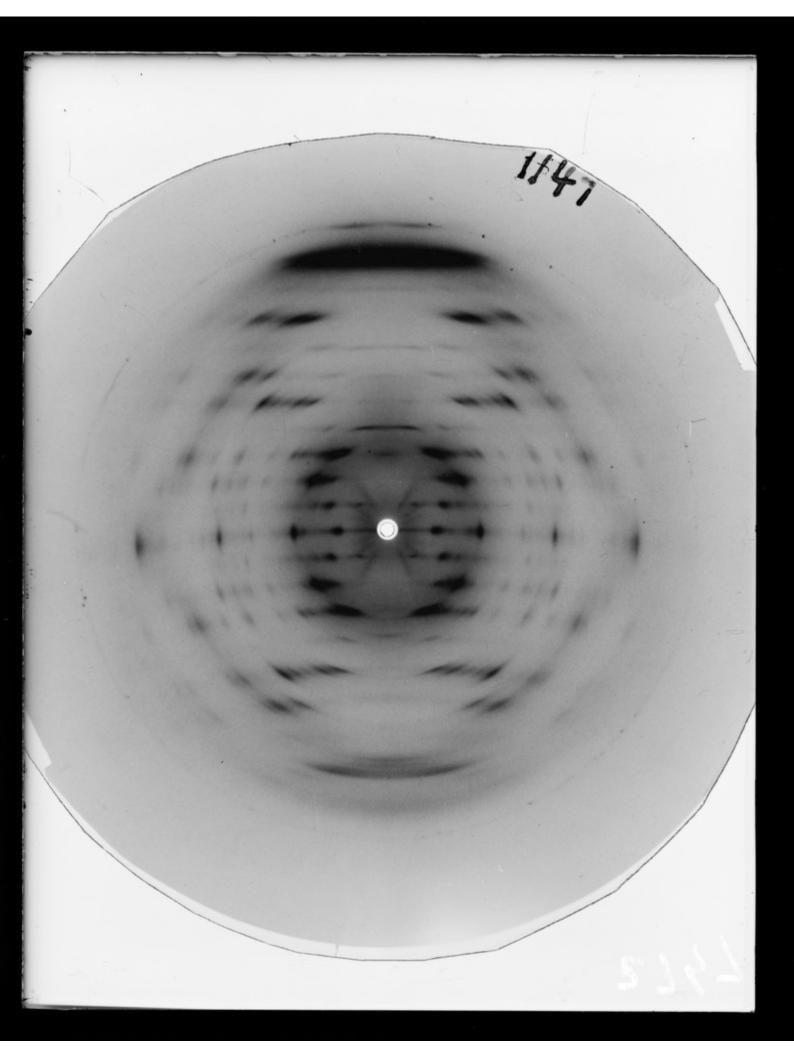

# X-ray diffraction exposure of lithium (Li) salt B-type DNA referenced as "F1147 Li B (Blue)"