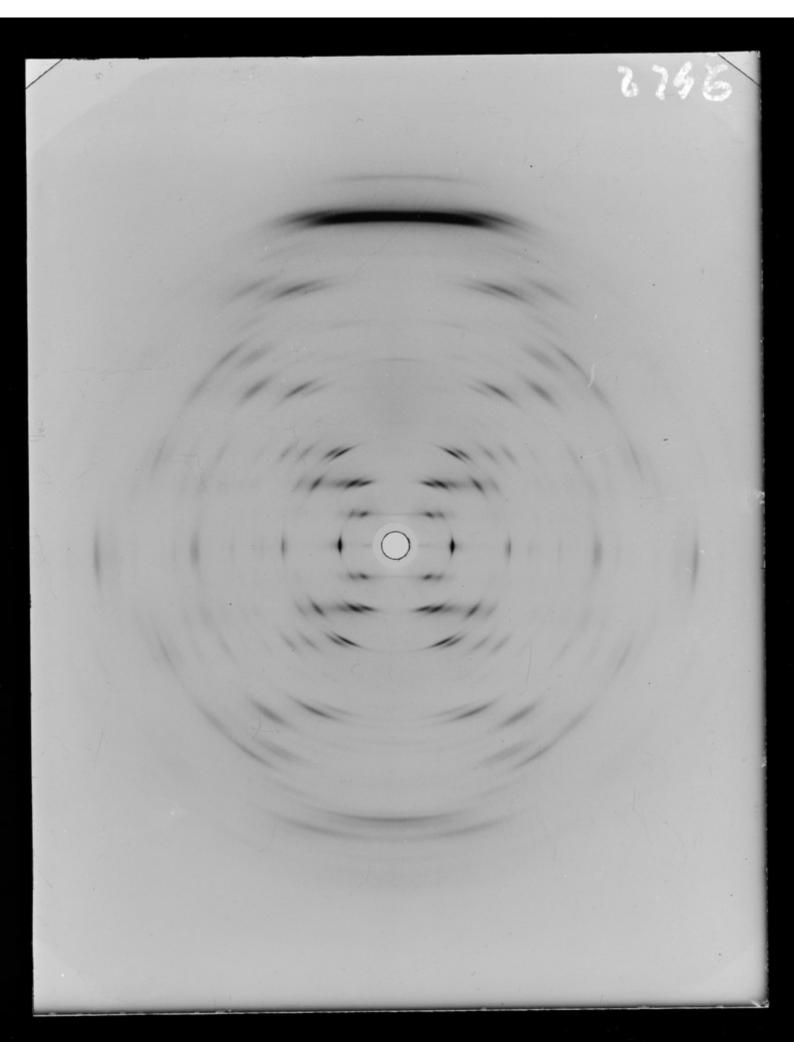

# X-ray diffraction exposure of lithium (Li) salt B-type DNA referenced as "F1130 Li B"