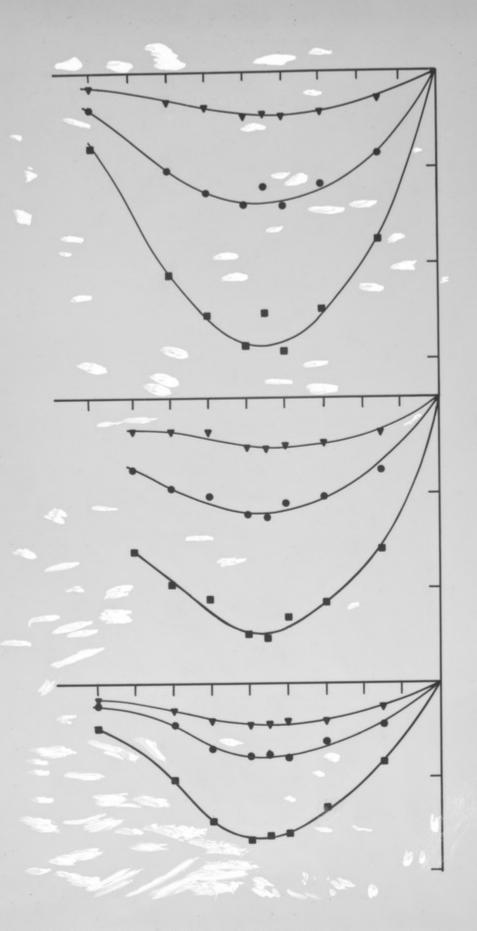

# Graph referenced as "Feulgen pH- sperm and somatic cells"

## **Contributors**

Richards, E. G. (Edward Graham)

# **Publication/Creation**

**April 1958** 

#### **Persistent URL**

https://wellcomecollection.org/works/bd6nhqev

## License and attribution

You have permission to make copies of this work under a Creative Commons, Attribution, Non-commercial license.

Non-commercial use includes private study, academic research, teaching, and other activities that are not primarily intended for, or directed towards, commercial advantage or private monetary compensation. See the Legal Code for further information.

Image source should be attributed as specified in the full catalogue record. If no source is given the image should be attributed to Wellcome Collection.