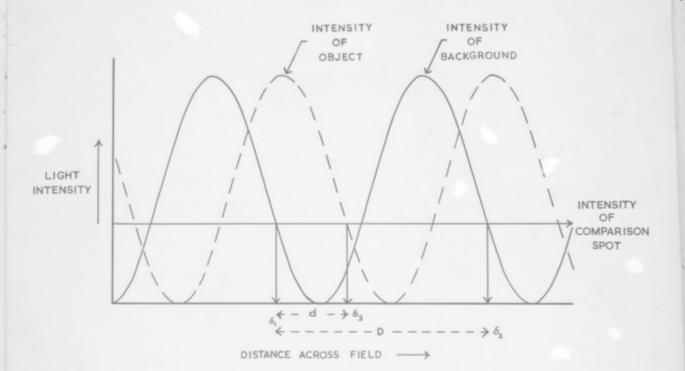

# **Graph referenced as "Dyson. Microphotometer measurements"**

### **Contributors**

Richards, E. G. (Edward Graham)

## **Publication/Creation**

**April 1958** 

#### **Persistent URL**

https://wellcomecollection.org/works/ykxprhb4

### License and attribution

You have permission to make copies of this work under a Creative Commons, Attribution, Non-commercial license.

Non-commercial use includes private study, academic research, teaching, and other activities that are not primarily intended for, or directed towards, commercial advantage or private monetary compensation. See the Legal Code for further information.

Image source should be attributed as specified in the full catalogue record. If no source is given the image should be attributed to Wellcome Collection.







EVIL E K. P.O.