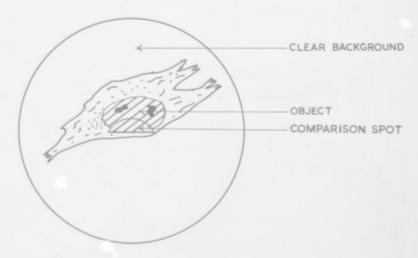

# **Graph referenced as "Dyson. Microphotometer measurements"**

### **Contributors**

Richards, E. G. (Edward Graham)

## **Publication/Creation**

**April 1958** 

#### **Persistent URL**

https://wellcomecollection.org/works/ykxprhb4

### License and attribution

You have permission to make copies of this work under a Creative Commons, Attribution, Non-commercial license.

Non-commercial use includes private study, academic research, teaching, and other activities that are not primarily intended for, or directed towards, commercial advantage or private monetary compensation. See the Legal Code for further information.

Image source should be attributed as specified in the full catalogue record. If no source is given the image should be attributed to Wellcome Collection.







EVIL E K. P.O.