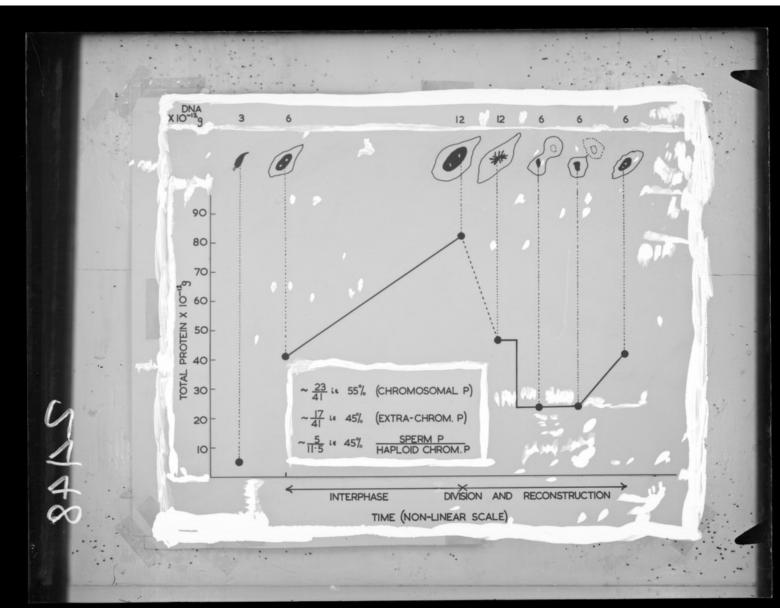

# Graph referenced as "Proteins and DNA changes with cell cycle"

### **Contributors**

Richards, E. G. (Edward Graham)

## **Publication/Creation**

November 1957

### **Persistent URL**

https://wellcomecollection.org/works/upa7tba2

### License and attribution

You have permission to make copies of this work under a Creative Commons, Attribution, Non-commercial license.

Non-commercial use includes private study, academic research, teaching, and other activities that are not primarily intended for, or directed towards, commercial advantage or private monetary compensation. See the Legal Code for further information.

Image source should be attributed as specified in the full catalogue record. If no source is given the image should be attributed to Wellcome Collection.