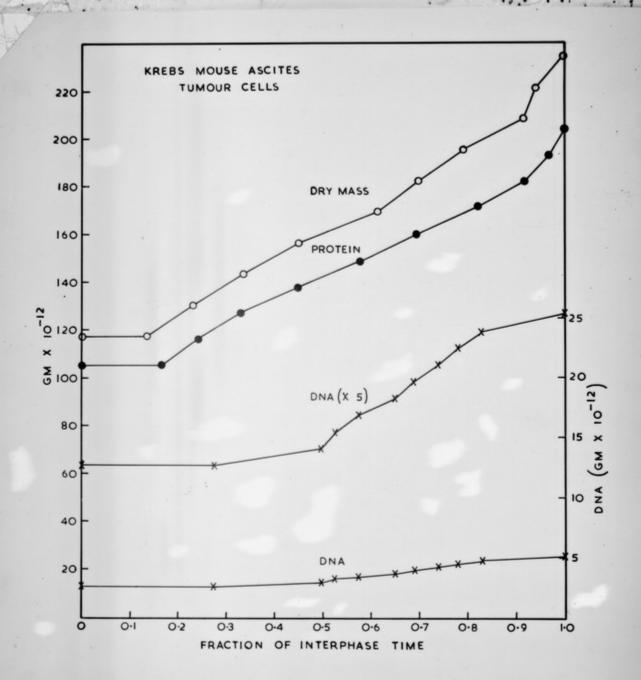

# Graph referenced as "Protein/DNA. Calc[ulated] synthesis curves. Krebs ascites"