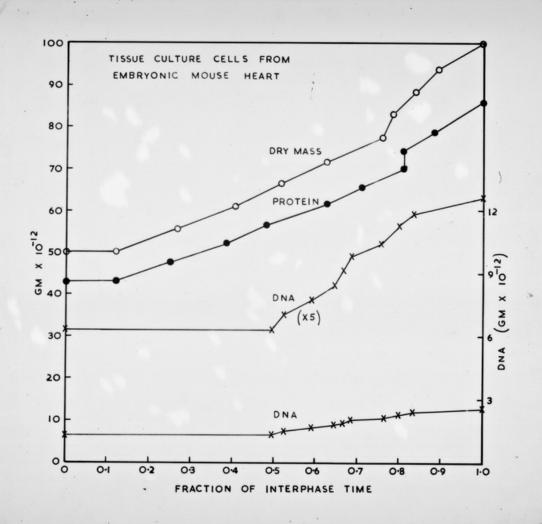

# Graph referenced as "Protein/DNA. Calc[ulated] synthesis curves m.h.t.c cells"