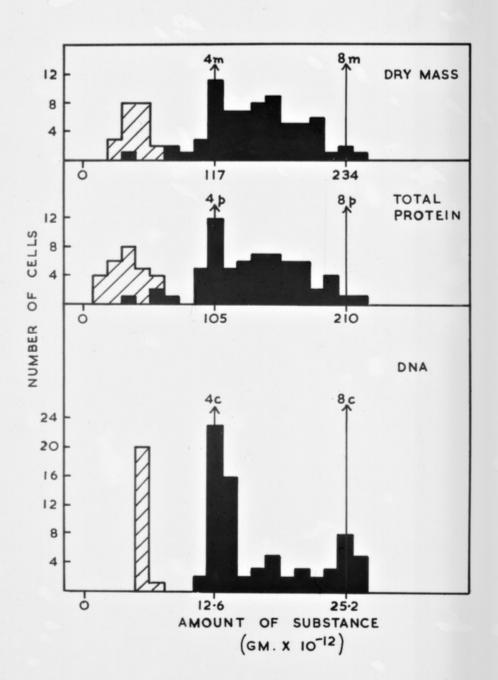

# Graph referenced as "DM [dry mass] Protein and DNA Krebs ascites"

## **Contributors**

Richards, E. G. (Edward Graham)

# **Publication/Creation**

November 1957

#### **Persistent URL**

https://wellcomecollection.org/works/gexbb2fs

## License and attribution

You have permission to make copies of this work under a Creative Commons, Attribution, Non-commercial license.

Non-commercial use includes private study, academic research, teaching, and other activities that are not primarily intended for, or directed towards, commercial advantage or private monetary compensation. See the Legal Code for further information.

Image source should be attributed as specified in the full catalogue record. If no source is given the image should be attributed to Wellcome Collection.