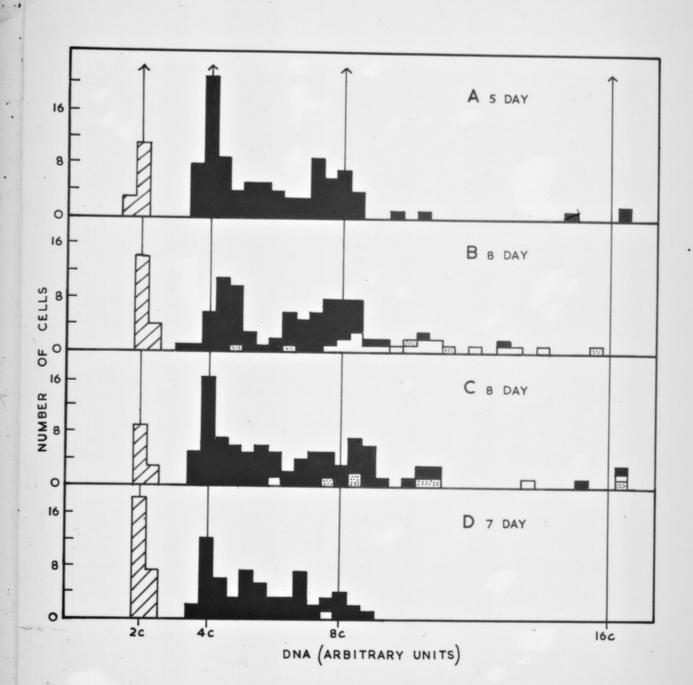

# **Graph referenced as "DNA in Ehrlich ascites. 4 generations"**

## **Contributors**

Richards, E. G. (Edward Graham)

# **Publication/Creation**

November 1957

#### **Persistent URL**

https://wellcomecollection.org/works/e2zqfw4d

## License and attribution

You have permission to make copies of this work under a Creative Commons, Attribution, Non-commercial license.

Non-commercial use includes private study, academic research, teaching, and other activities that are not primarily intended for, or directed towards, commercial advantage or private monetary compensation. See the Legal Code for further information.

Image source should be attributed as specified in the full catalogue record. If no source is given the image should be attributed to Wellcome Collection.