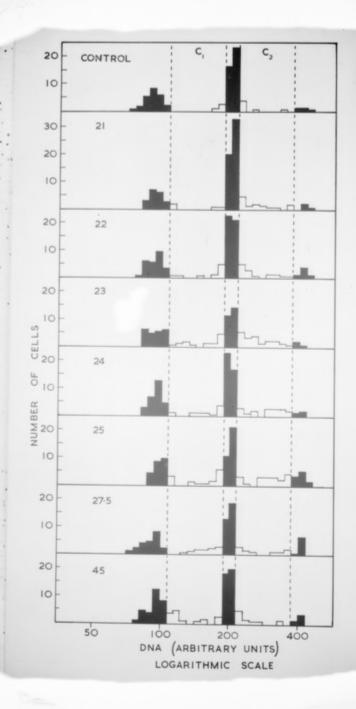

# **Graph referenced as "DNA regenerating liver"**

## **Contributors**

Richards, E. G. (Edward Graham)

# **Publication/Creation**

November 1957

#### **Persistent URL**

https://wellcomecollection.org/works/rvm4h2k2

## License and attribution

You have permission to make copies of this work under a Creative Commons, Attribution, Non-commercial license.

Non-commercial use includes private study, academic research, teaching, and other activities that are not primarily intended for, or directed towards, commercial advantage or private monetary compensation. See the Legal Code for further information.

Image source should be attributed as specified in the full catalogue record. If no source is given the image should be attributed to Wellcome Collection.