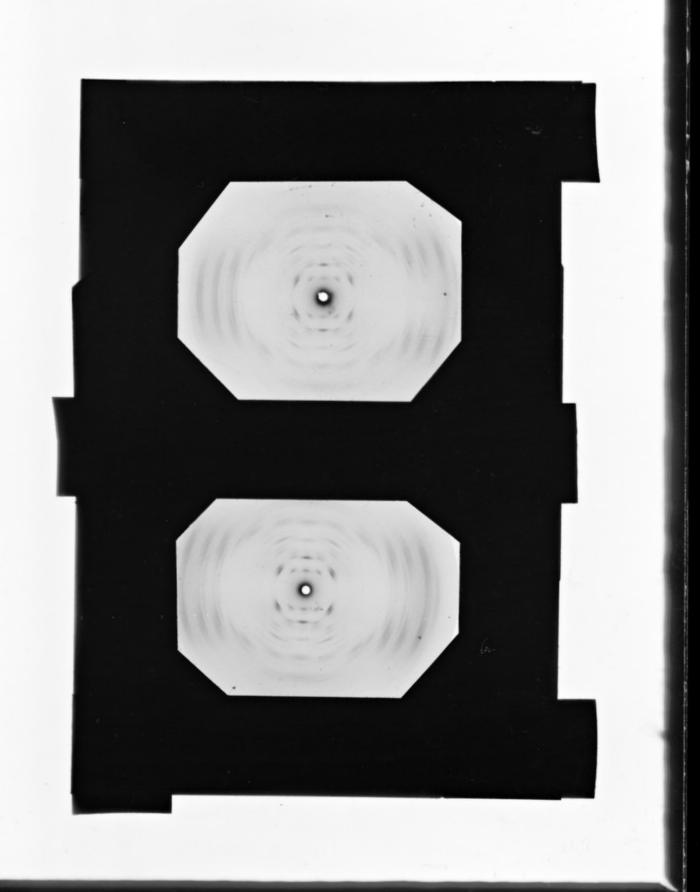

# Two x-ray diffraction exposures of DNA referenced as "Fraction calf thymus DNA"