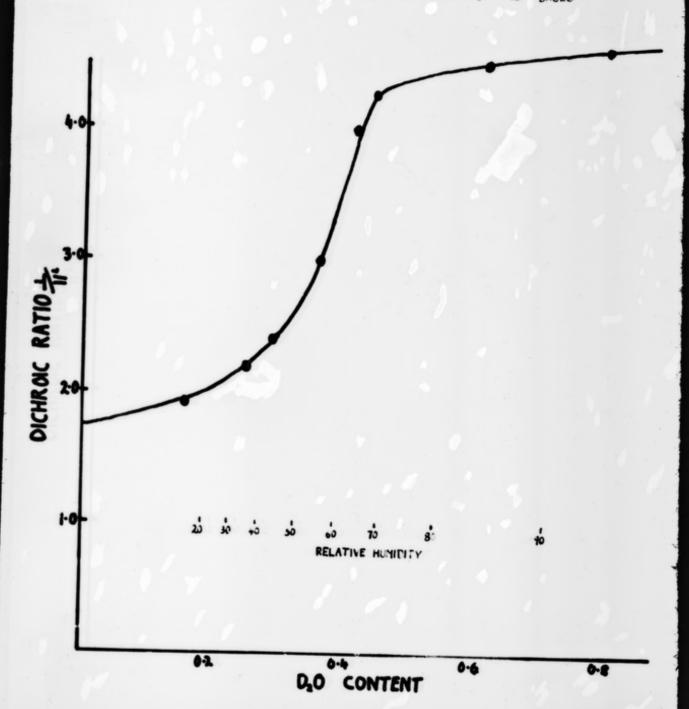

## Graph referenced as "Li DNA. Dichroism of inphase vibrations of the bases"

# Li D.N.A.

DICHROISM OF INPLANE VIBRATIONS OF THE BASES