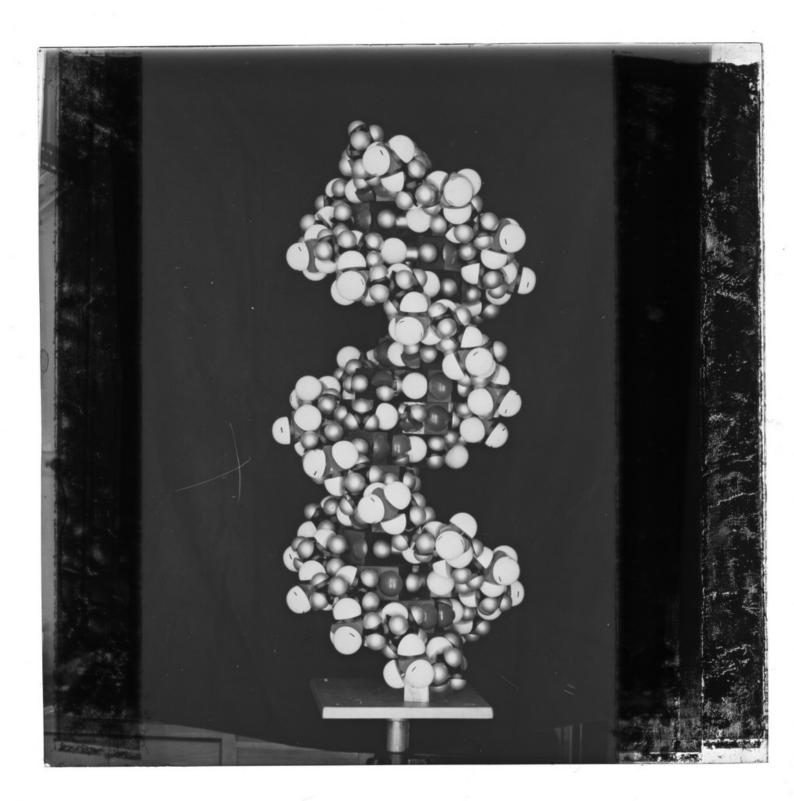

otograph referenced as "DNA Courtauld [space filled molecular] Model"

### **Contributors**

Wilkins, Maurice Hugh Frederick, 1916-2004

## **Publication/Creation**

October 1957

### **Persistent URL**

https://wellcomecollection.org/works/qmgyb6fk

### License and attribution

You have permission to make copies of this work under a Creative Commons, Attribution, Non-commercial license.

Non-commercial use includes private study, academic research, teaching, and other activities that are not primarily intended for, or directed towards, commercial advantage or private monetary compensation. See the Legal Code for further information.

Image source should be attributed as specified in the full catalogue record. If no source is given the image should be attributed to Wellcome Collection.