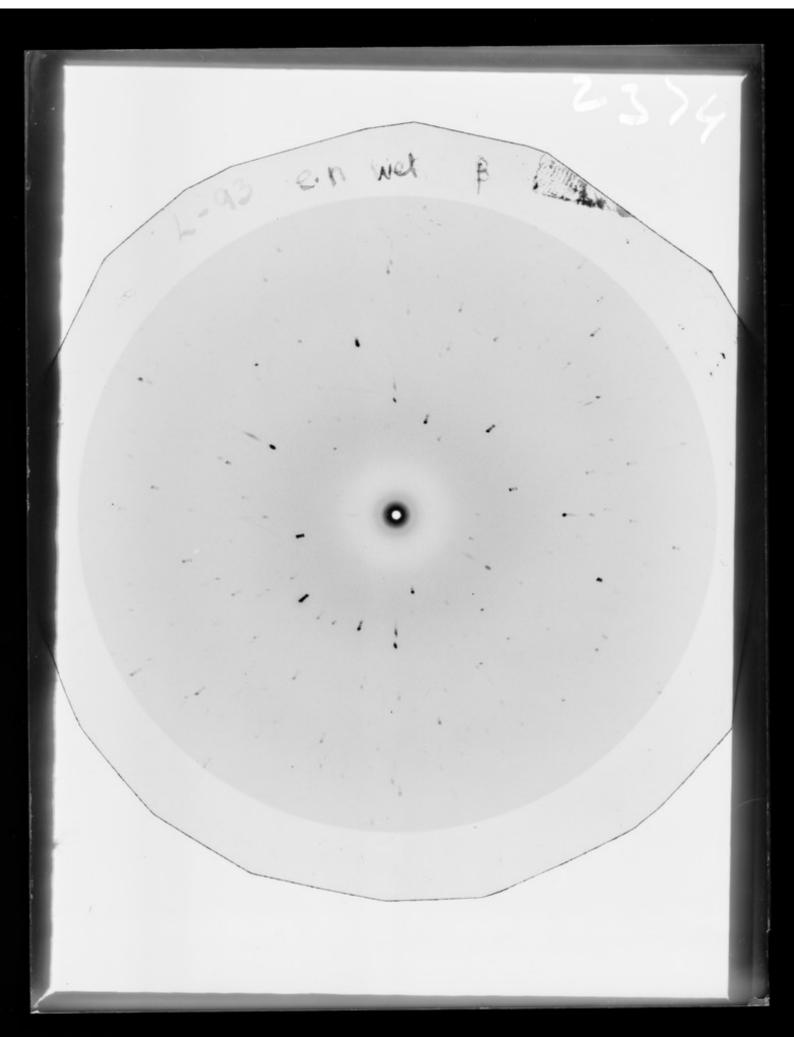

# X-ray diffraction exposure of erythrocyte referenced as "Wet erythrocyte nuclei. L93 B"

## **Publication/Creation**

October 1957