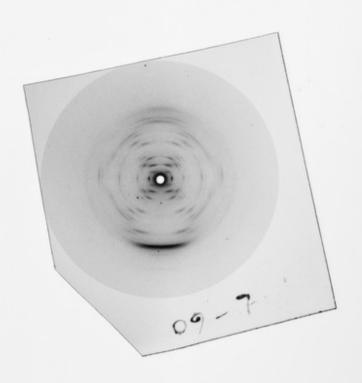

# X-ray diffraction exposure of lithium (Li) salt DNA referenced as "L59 Li DNA 85% [relative humidity]"