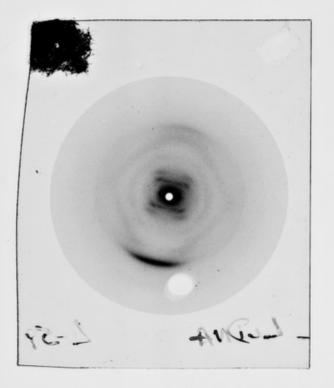

# X-ray diffraction exposure of lithium (Li) DNA referenced as "L60 tilted Li DNA Micro"