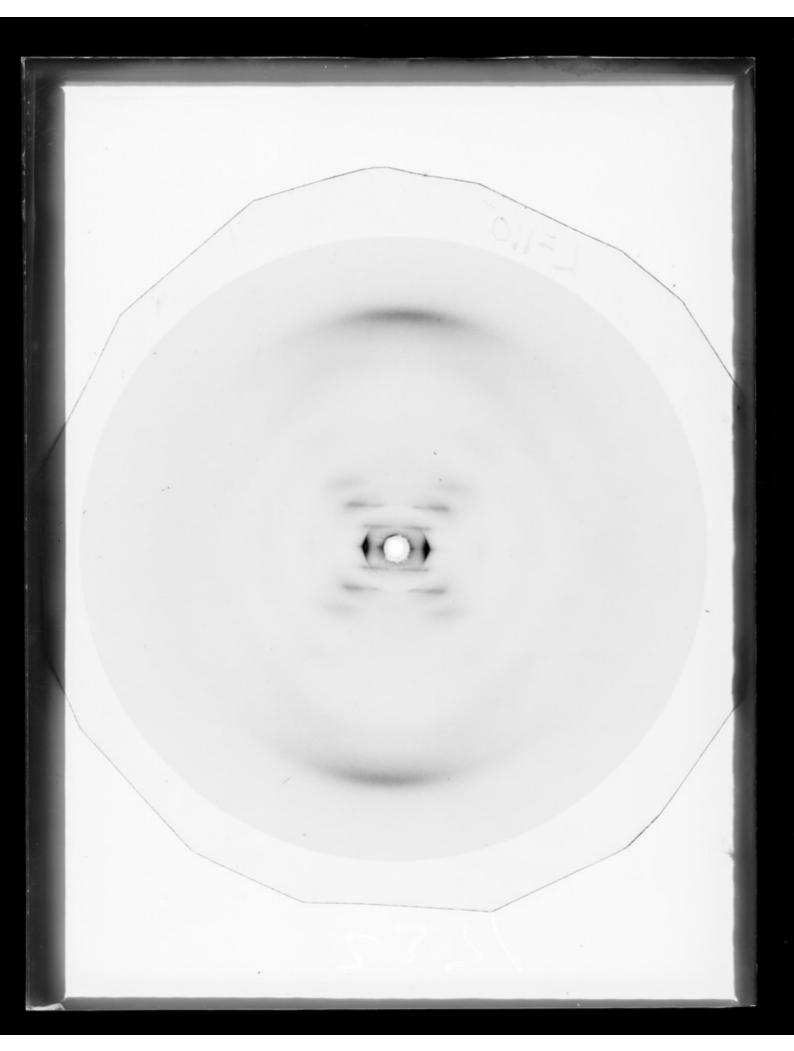

# X-ray diffraction exposure of lithium (Li) salt DNA referenced as "L110 Li DNA 92% [relative humidity]"