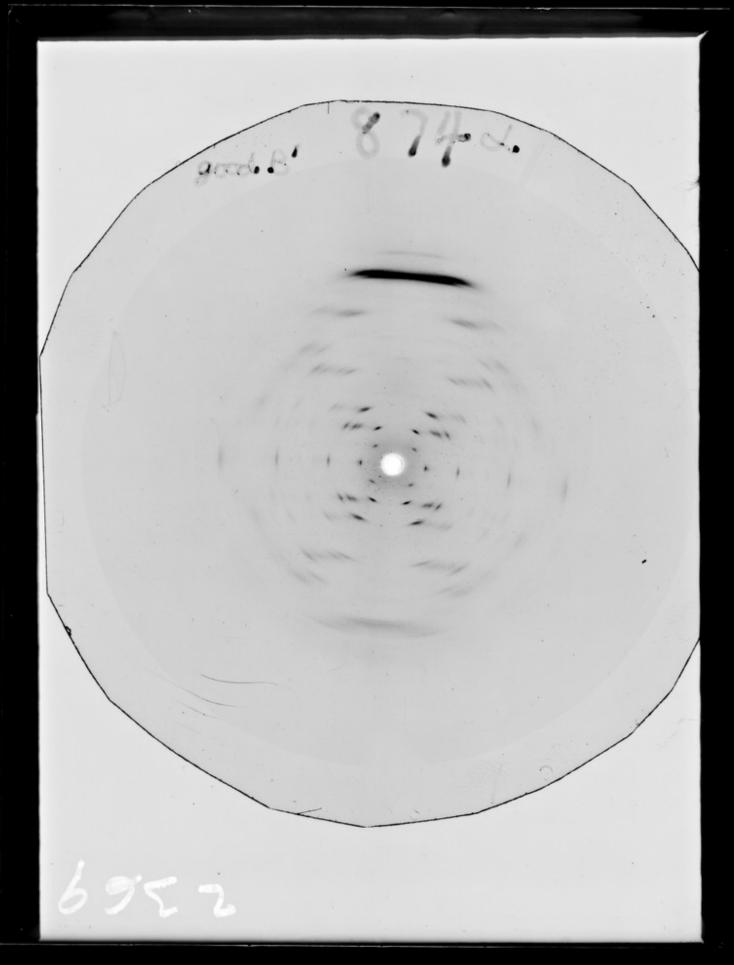

# X-ray diffraction exposure of lithium (Li) salt C-type DNA referenced as "Li DNA B 66% [relative humidity] Film 874"